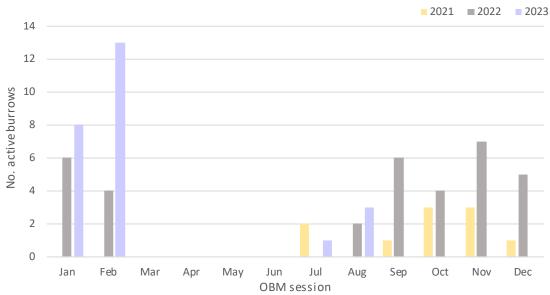

Photo 1: Kororā recorded present in burrow 60

The numbers of kororā sign at the monitoring locations and active burrows recorded over the course of the OBM sessions to date<sup>3</sup> are provided below in Figure 1 and Figure 2 respectively. More sign was

<sup>&</sup>lt;sup>3</sup> NOTE: OBM sessions began in July 2021; no Aug 2021 OBM due to covid 19 restrictions; Oct 2021 OBM session incomplete due to public harassment.

recorded in July 2023 (n=36) compared to the two previous Julys (2021 n=21 and 2022 n=12). The identification of a potential active burrow in July 2023 is consistent with observations in July 2021.

Figure 1: Number of monitoring locations at which kororā sign was observed during each3 OBM session

Figure 2: Number of active burrows recorded during each<sup>3</sup> OBM session