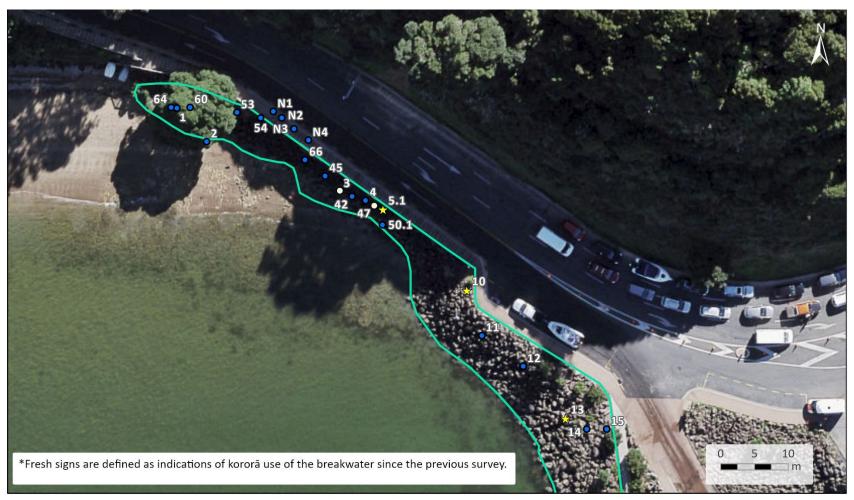

The area of interest for the burrow inspections is the marina side of the breakwater and an area of the foreshore up to the first Pohutukawa tree (refer to Map 1). This area is referred to as the "Penguin construction monitoring area" (PCMA).

Map 1: Penguin Construction Monitoring Area (PCMA)

Legend

Monitoring Area

Map 1: Penguin Construction Monitoring Area (PCMA) for purposes of Resource Consent condition 24A.

| 0 | 25 | 50 | 100 |
|---|----|----|-----|
|   |    |    | m   |

Map 2: July 2023 OBM results - Part 1

Map Description: Monthly Kororā Ongoing Breakwater Monitoring Results (19 July 2023)

Legend

Monitoring Area O Guano (Fresh signs\*)

★ Korora

Monitoring Location (No fresh signs\*)