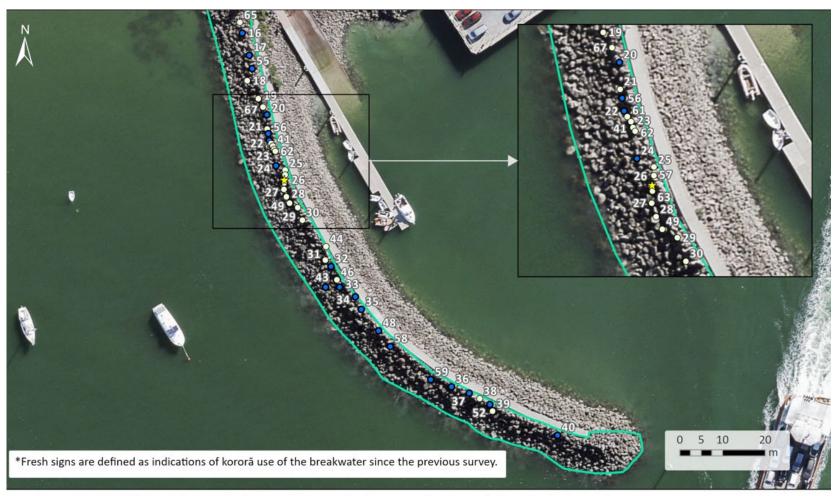

### **Results & Discussion**

A total of 63 locations (refer to Map 2 and Map 3) were monitored during the July 2023 monitoring session. The observations recorded at each individual monitoring site are provided in Appendix 1. The following notable observations were made:

- One new location (64) was detected (refer to Map 2 and Appendix 1).
- Kororā sign (guano or birds) was recorded at 36 monitored locations (refer to Map 2, Map 3 and Appendix 1).
- Three burrows (60, 26 and 59) were confirmed to contain birds.
- One burrow (26) contained two birds and possibly an egg<sup>2</sup>; as such there is the potential that this is an active burrow.
- Observed kororā activity was concentrated in the mid and outer sections of the breakwater (refer to Map 3).

Map 2: July 2023 OBM results - Part 1

Map Description: Monthly Kororā Ongoing Breakwater Monitoring Results (19 July 2023)

Legend

Monitoring Area O Guano (Fresh signs\*)

★ Korora

Monitoring Location (No fresh signs\*)

Map 3: July 2023 OBM results – Part 2

Map Description: Monthly Kororā Ongoing Breakwater Monitoring Results (19 July 2023)