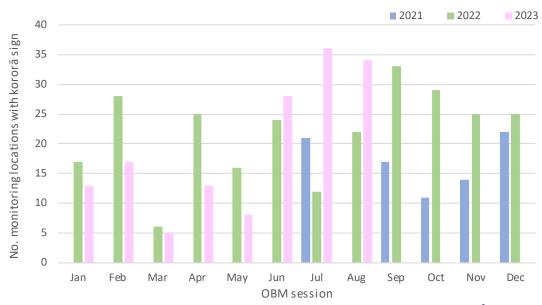

Photo 1: Kororā recorded present in burrow 60

The numbers of kororā sign at the monitoring locations and active burrows recorded over the course of the OBM sessions to date<sup>3</sup> are provided below in Figure 1 and Figure 2 respectively. More sign was

<sup>&</sup>lt;sup>3</sup> NOTE: OBM sessions began in July 2021; no Aug 2021 OBM due to covid 19 restrictions; Oct 2021 OBM session incomplete due to public harassment.

recorded in July 2023 (n=36) compared to the two previous Julys (2021 n=21 and 2022 n=12). The identification of a potential active burrow in July 2023 is consistent with observations in July 2021.

Figure 1: Number of monitoring locations at which kororā sign was observed during each3 OBM session

Figure 2: Number of active burrows recorded during each<sup>3</sup> OBM session