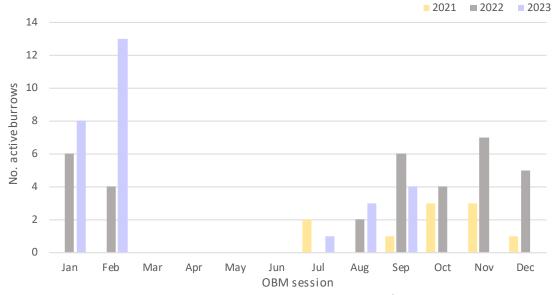

Figure 1: Number of monitoring locations at which kororā sign was observed during each3 OBM session

Figure 2: Number of active burrows recorded during each<sup>3</sup> OBM session