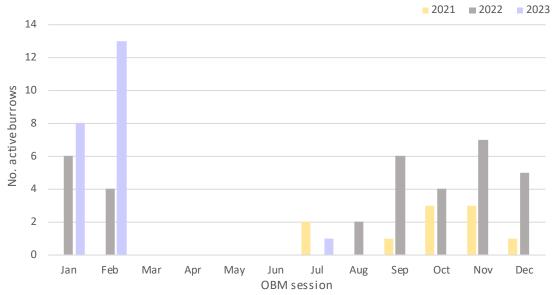

Photo 1: Kororā recorded present in burrow 60

The numbers of kororā sign at the monitoring locations and active burrows recorded over the course of the OBM sessions to date<sup>3</sup> are provided below in Figure 1 and Figure 2 respectively. More sign was

Figure 1: Number of monitoring locations at which kororā sign was observed during each3 OBM session

Figure 2: Number of active burrows recorded during each<sup>3</sup> OBM session