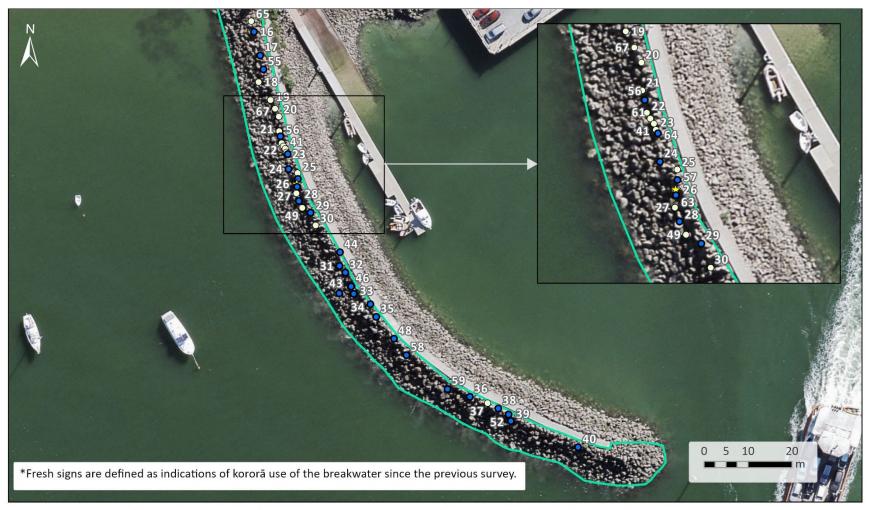

### **Results & Discussion**

A total of 63 locations (refer to Map 2 and Map 3) were monitored during the July 2023 monitoring session. The observations recorded at each individual monitoring site are provided in Appendix 1. The following notable observations were made:

- One new location (64) was detected (refer to Map 2 and Appendix 1).
- Kororā sign (guano or birds) was recorded at 36 monitored locations (refer to Map 2, Map 3 and Appendix 1).
- Three burrows (60, 26 and 59) were confirmed to contain birds.
- One burrow (26) contained two birds and possibly an egg<sup>2</sup>; as such there is the potential that this is an active burrow.
- Observed kororā activity was concentrated in the mid and outer sections of the breakwater (refer to Map 3).

Map 3: July 2023 OBM results – Part 2

Map Description: Monthly Kororā Ongoing Breakwater Monitoring Results (19 July 2023)

### Legend

■ Monitoring Area ○

Korora

Guano (Fresh signs\*)

Monitoring Location (No fresh signs\*)

Client: Kennedy Point Boatharbour Limited Project Code: AA1921 Date: 21/07/2023

Version: 1.1 Author: PW