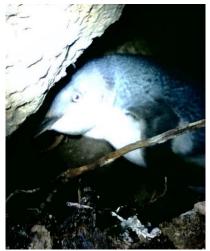

- One new location (64) was detected (refer to Map 2 and Appendix 1).
- Kororā sign (guano or birds) was recorded at 36 monitored locations (refer to Map 2, Map 3 and Appendix 1).
- Three burrows (60, 26 and 59) were confirmed to contain birds.
- One burrow (26) contained two birds and possibly an egg<sup>2</sup>; as such there is the potential that this is an active burrow.
- Observed kororā activity was concentrated in the mid and outer sections of the breakwater (refer to Map 3).

Photo 1: Kororā recorded present in burrow 60

The numbers of kororā sign at the monitoring locations and active burrows recorded over the course of the OBM sessions to date<sup>3</sup> are provided below in Figure 1 and Figure 2 respectively. More sign was