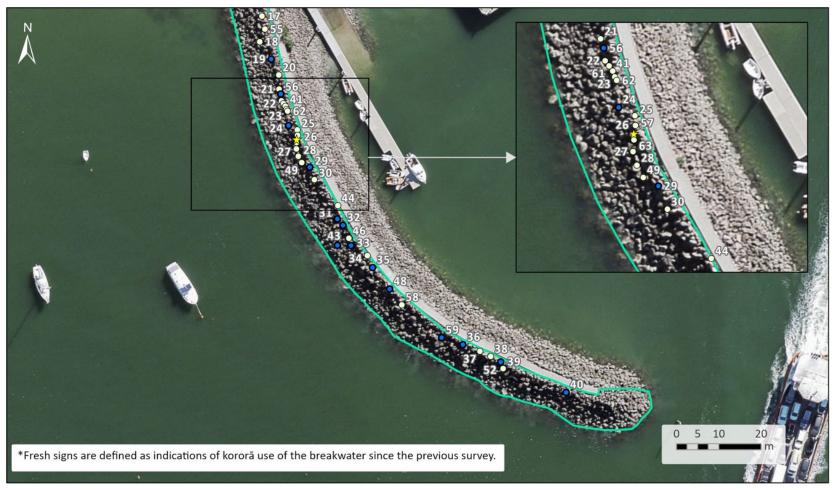

### **Results & Discussion**

A total of 63 locations (refer to Map 2 and Map 3) were monitored during the July 2023 monitoring session. The observations recorded at each individual monitoring site are provided in Appendix 1. The following notable observations were made:

- One new location (64) was detected (refer to Map 2 and Appendix 1).
- Kororā sign (guano or birds) was recorded at 36 monitored locations (refer to Map 2, Map 3 and Appendix 1).
- Three burrows (60, 26 and 59) were confirmed to contain birds.
- One burrow (26) contained two birds and possibly an egg<sup>2</sup>; as such there is the potential that this is an active burrow.
- Observed kororā activity was concentrated in the mid and outer sections of the breakwater (refer to Map 3).

Map 2: July 2023 OBM results - Part 1

Map Description: Monthly Kororā Ongoing Breakwater Monitoring Results (19 July 2023)

Legend

Monitoring Area O Guano (Fresh signs\*)

★ Korora

Monitoring Location (No fresh signs\*)

Map 3: July 2023 OBM results – Part 2

Map Description: Monthly Kororā Ongoing Breakwater Monitoring Results (19 July 2023)