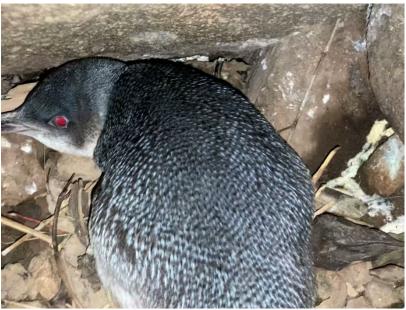

- One new location (64) was detected (refer to Map 2 and Appendix 1).
- Kororā sign (guano or birds) was recorded at 36 monitored locations (refer to Map 2, Map 3 and Appendix 1).
- Three burrows (60, 26 and 59) were confirmed to contain birds.
- One burrow (26) contained two birds and possibly an egg<sup>2</sup>; as such there is the potential that this is an active burrow.
- Observed kororā activity was concentrated in the mid and outer sections of the breakwater (refer to Map 3).

Photo 1: Kororā recorded present in burrow 60

The numbers of kororā sign at the monitoring locations and active burrows recorded over the course of the OBM sessions to date<sup>3</sup> are provided below in Figure 1 and Figure 2 respectively. More sign was