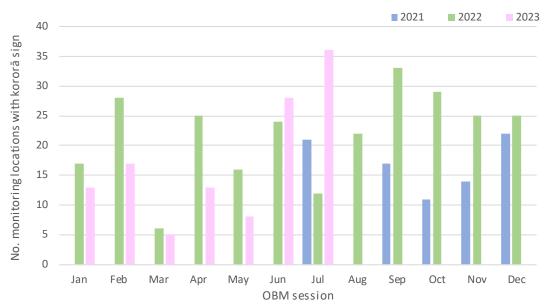

Photo 1: Kororā recorded present in burrow 60

The numbers of kororā sign at the monitoring locations and active burrows recorded over the course of the OBM sessions to date<sup>3</sup> are provided below in Figure 1 and Figure 2 respectively. More sign was

<sup>&</sup>lt;sup>3</sup> NOTE: OBM sessions began in July 2021; no Aug 2021 OBM due to covid 19 restrictions; Oct 2021 OBM session incomplete due to public harassment.

recorded in July 2023 (n=36) compared to the two previous Julys (2021 n=21 and 2022 n=12). The identification of a potential active burrow in July 2023 is consistent with observations in July 2021.

Figure 1: Number of monitoring locations at which kororā sign was observed during each3 OBM session

Figure 2: Number of active burrows recorded during each<sup>3</sup> OBM session

## **Conclusions**

- The purpose of the monitoring is to confirm the ongoing habitation of the breakwater by kororā during the construction phase of the marina. The July 2023 monitoring confirmed that this is the case, with signs of kororā recorded at 36 locations (refer to Appendix 1, Map 2 and Map 3).
- One burrow (26) was considered to be potentially active during the July 2023 OBM session.
- More kororā sign was recorded in the July 2023 OBM compared to July 2021 and July 2022 (refer to Figure 1 above).