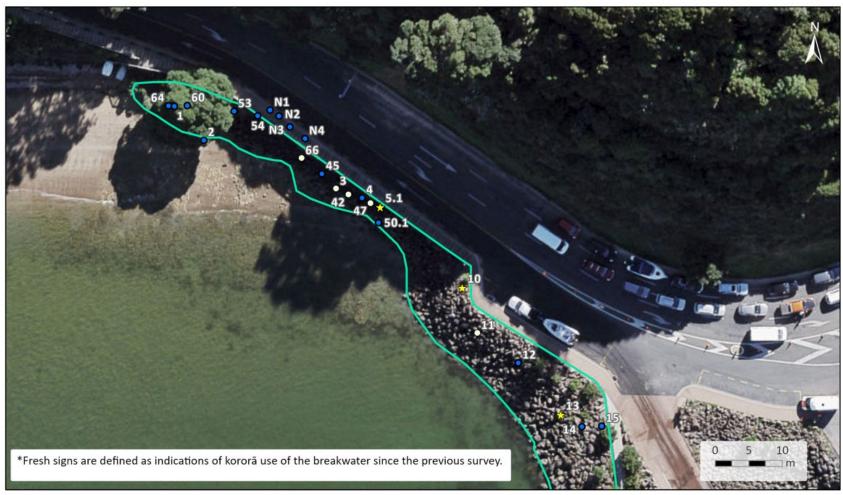

The area of interest for the burrow inspections is the marina side of the breakwater and an area of the foreshore up to the first Pohutukawa tree (refer to Map 1). This area is referred to as the "Penguin construction monitoring area" (PCMA).

Map 1: Penguin Construction Monitoring Area (PCMA)

Legend

Monitoring Area

Map 1: Penguin Construction Monitoring Area (PCMA) for purposes of Resource Consent condition 24A.

| 0 | 25 | 50 | 100 |
|---|----|----|-----|
|   |    |    | m   |