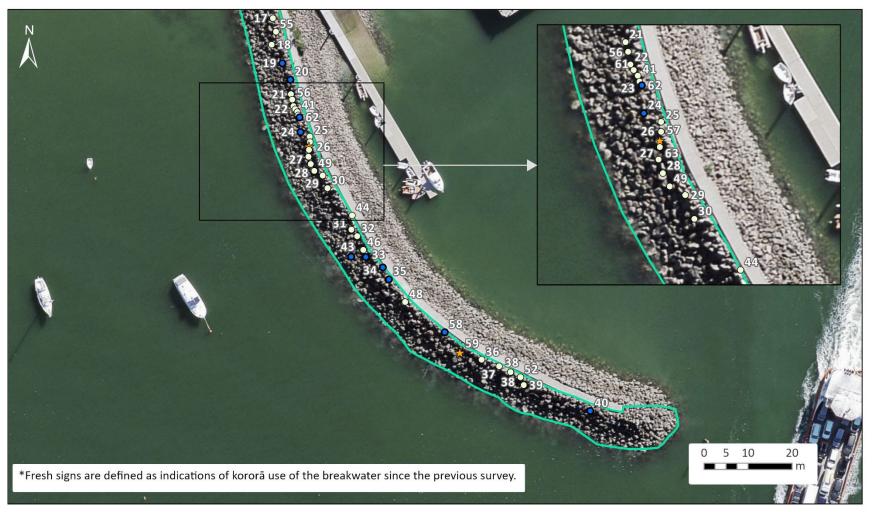

### **Results & Discussion**

A total of 63 locations (refer to Map 2 and Map 3) were monitored during the July 2023 monitoring session. The observations recorded at each individual monitoring site are provided in Appendix 1. The following notable observations were made:

- One new location (64) was detected (refer to Map 2 and Appendix 1).
- Kororā sign (guano or birds) was recorded at 36 monitored locations (refer to Map 2, Map 3 and Appendix 1).
- Three burrows (60, 26 and 59) were confirmed to contain birds.
- One burrow (26) contained two birds and possibly an egg<sup>2</sup>; as such there is the potential that this is an active burrow.
- Observed kororā activity was concentrated in the mid and outer sections of the breakwater (refer to Map 3).

Map 2: July 2023 OBM results - Part 1

Map Description: Monthly Kororā Ongoing Breakwater Monitoring Results (19 July 2023)

Legend

Monitoring Area O Guano (Fresh signs\*)

★ Korora

Monitoring Location (No fresh signs\*)

Map 3: July 2023 OBM results – Part 2

Map Description: Monthly Kororā Ongoing Breakwater Monitoring Results (19 July 2023)

### Legend

■ Monitoring Area ○

Korora

Guano (Fresh signs\*)

Monitoring Location (No fresh signs\*)

Client: Kennedy Point Boatharbour Limited Project Code: AA1921 Date: 21/07/2023

Version: 1.1 Author: PW