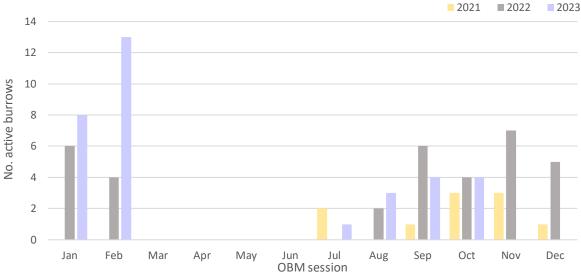

Photo 1: Kororā recorded present in burrow 60

The numbers of kororā sign at the monitoring locations and active burrows recorded over the course of the OBM sessions to date<sup>3</sup> are provided below in Figure 1 and Figure 2 respectively. More sign was

Figure 1: Number of monitoring locations at which kororā sign was observed during each3 OBM session

Figure 2: Number of active burrows recorded during each<sup>3</sup> OBM session