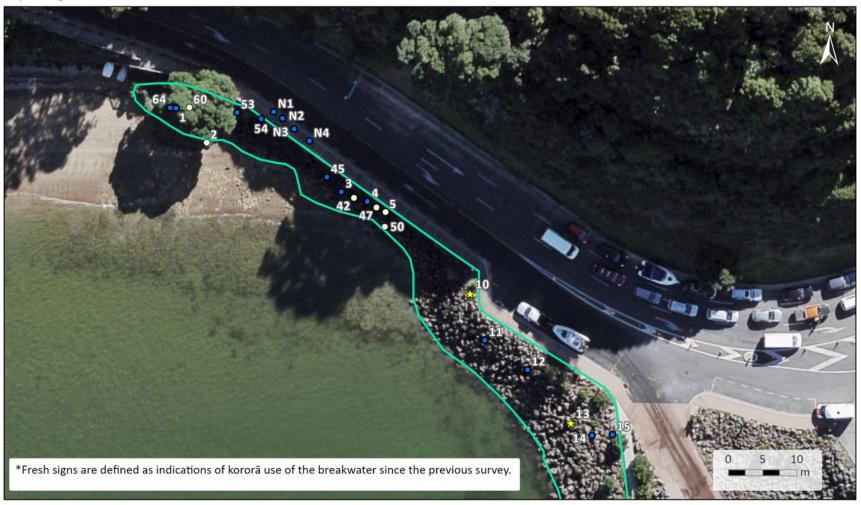

The area of interest for the burrow inspections is the marina side of the breakwater and an area of the foreshore up to the first Pohutukawa tree (refer to Map 1). This area is referred to as the "Penguin construction monitoring area" (PCMA).

Map 1: Penguin Construction Monitoring Area (PCMA)

Legend

Monitoring Area

Map 1: Penguin Construction Monitoring Area (PCMA) for purposes of Resource Consent condition 24A.

| 0 | 25 | 50 | 100 |
|---|----|----|-----|
|   |    |    | m   |