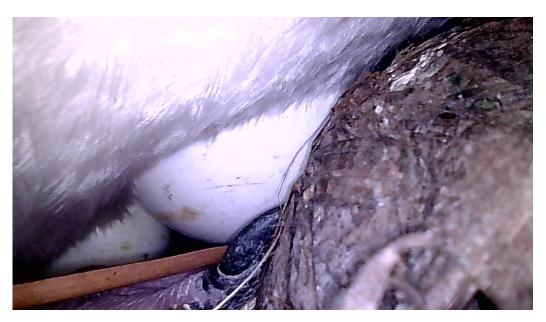

- One new location (64) was detected (refer to Map 2 and Appendix 1).
- Kororā sign (guano or birds) was recorded at 36 monitored locations (refer to Map 2, Map 3 and Appendix 1).
- Three burrows (60, 26 and 59) were confirmed to contain birds.
- One burrow (26) contained two birds and possibly an egg<sup>2</sup>; as such there is the potential that this is an active burrow.
- Observed kororā activity was concentrated in the mid and outer sections of the breakwater (refer to Map 3).

Photo 1: Kororā recorded present in burrow 60

The numbers of kororā sign at the monitoring locations and active burrows recorded over the course of the OBM sessions to date<sup>3</sup> are provided below in Figure 1 and Figure 2 respectively. More sign was

<sup>&</sup>lt;sup>2</sup> While the egg was not sighted, Leigh Bull and Dave Houston agreed that the behaviour of one of the birds in the burrow, which remained lying down at all times, could suggest the presence of an egg.