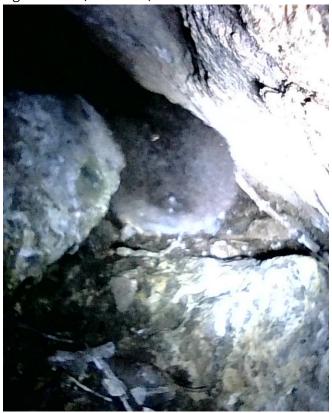

- One new location (64) was detected (refer to Map 2 and Appendix 1).
- Kororā sign (guano or birds) was recorded at 36 monitored locations (refer to Map 2, Map 3 and Appendix 1).
- Three burrows (60, 26 and 59) were confirmed to contain birds.
- One burrow (26) contained two birds and possibly an egg<sup>2</sup>; as such there is the potential that this is an active burrow.
- Observed kororā activity was concentrated in the mid and outer sections of the breakwater (refer to Map 3).

Photo 1: Kororā recorded present in burrow 60

The numbers of kororā sign at the monitoring locations and active burrows recorded over the course of the OBM sessions to date<sup>3</sup> are provided below in Figure 1 and Figure 2 respectively. More sign was