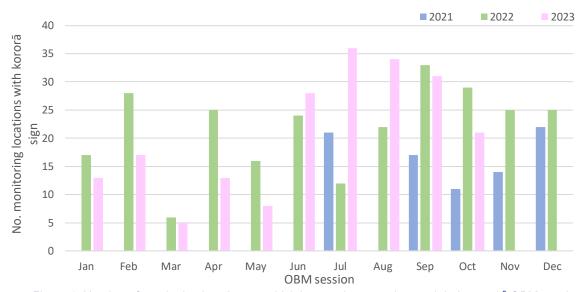

Photo 1: Kororā recorded present in burrow 60

The numbers of kororā sign at the monitoring locations and active burrows recorded over the course of the OBM sessions to date<sup>3</sup> are provided below in Figure 1 and Figure 2 respectively. More sign was

<sup>&</sup>lt;sup>3</sup> NOTE: OBM sessions began in July 2021; no Aug 2021 OBM due to covid 19 restrictions; Oct 2021 OBM session incomplete due to public harassment.

recorded in July 2023 (n=36) compared to the two previous Julys (2021 n=21 and 2022 n=12). The identification of a potential active burrow in July 2023 is consistent with observations in July 2021.

Figure 1: Number of monitoring locations at which kororā sign was observed during each3 OBM session

Figure 2: Number of active burrows recorded during each<sup>3</sup> OBM session

## **Conclusions**

- The purpose of the monitoring is to confirm the ongoing habitation of the breakwater by kororā during the construction phase of the marina. The July 2023 monitoring confirmed that this is the case, with signs of kororā recorded at 36 locations (refer to Appendix 1, Map 2 and Map 3).
- One burrow (26) was considered to be potentially active during the July 2023 OBM session.
- More kororā sign was recorded in the July 2023 OBM compared to July 2021 and July 2022 (refer to Figure 1 above).