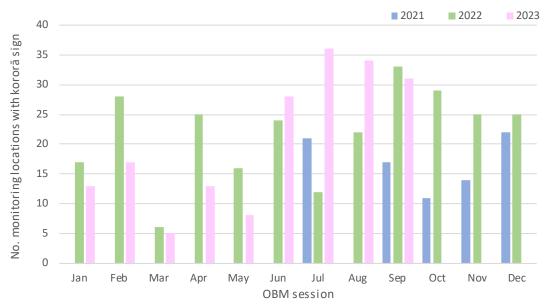

<sup>&</sup>lt;sup>3</sup> NOTE: OBM sessions began in July 2021; no Aug 2021 OBM due to covid 19 restrictions; Oct 2021 OBM session incomplete due to public harassment.

recorded in July 2023 (n=36) compared to the two previous Julys (2021 n=21 and 2022 n=12). The identification of a potential active burrow in July 2023 is consistent with observations in July 2021.

Figure 1: Number of monitoring locations at which kororā sign was observed during each3 OBM session

Figure 2: Number of active burrows recorded during each<sup>3</sup> OBM session

## **Conclusions**

- The purpose of the monitoring is to confirm the ongoing habitation of the breakwater by kororā during the construction phase of the marina. The July 2023 monitoring confirmed that this is the case, with signs of kororā recorded at 36 locations (refer to Appendix 1, Map 2 and Map 3).
- One burrow (26) was considered to be potentially active during the July 2023 OBM session.
- More kororā sign was recorded in the July 2023 OBM compared to July 2021 and July 2022 (refer to Figure 1 above).